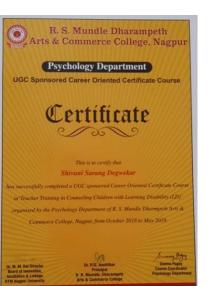

R.S.Mundle Dharampeth Arts & Commerce College, Nagpur

**UGC Sponsored** 

Certificate course: Teachers' Training Certificate Course for Children with Learning Disability

Report (2018-19)

Psychology department of R.S.Mundle Dharampeth Arts & Commerce College has successfully conducted UGC Sponsored "Teacher's Training Certificate Course for Children with Learning Disability". For the session 2018-2019. The duration of the course was of three months. The course got wonderful response from students, teachers, psychology professionals and mothers of children with learning disability. The aim of the course was to make the above mentioned population aware about learning disability as well as to acquaint them with the tools to assess the condition and ways to deal with it, as it is a group of problems which generally remain undiagnosed causing various psychological, academic, occupational and social difficulties for children as well as adults. The course is quite comprehensive having three papers namely: Introduction to Learning Disabilities, Assessment of Children with Learning Disabilities, and Intervention and Remediation of Learning Disabilities along with the practicals. At the end of the course the students were evaluated on the basis of theory and practical exam and case study presentation related to Learning disability.

# R. S. Mundle Dharampeth Arts & Commerce College, Nagpur

**UGC Sponsored** 

Certificate course: Teachers' Training Certificate Course for Children with Learning Disability

Report (2019-20)

Psychology department of R.S.Mundle Dharampeth Arts & Commerce College has successfully conducted UGC Sponsored "Teacher's Training Certificate Course for Children with Learning Disability". For the session 2019-2020. The duration of the course was of three months. The course got wonderful response from students, teachers, psychology professionals and mothers of children with learning disability. The aim of the course was to make the above mentioned population aware about learning disability as well as to acquaint them with the tools to assess the condition and ways to deal with it, as it is a group of problems which generally remain undiagnosed causing various psychological, academic, occupational and social difficulties for children as well as adults. The course is quite comprehensive having three papers namely: Introduction to Learning Disabilities, Assessment of Children with the practical. At the end of the course the students were evaluated on the basis of theory and practical exam and case study presentation related to Learning disability.