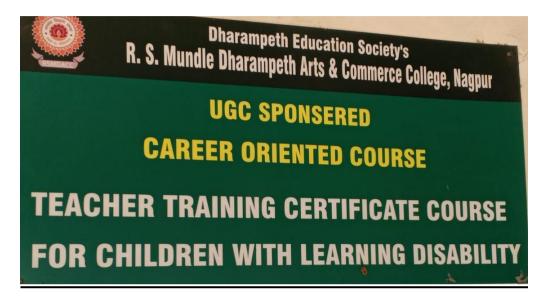

Report (2020-21)

R.S.Mundle Dharampeth Arts & Commerce College's department of Psychology, successfully conducted UGC Sponsored "Teacher's Training Certificate Course for Children with Learning Disability". The course got wonderful response from students, teachers, psychology professionals and mothers of children with learning disability. The aim of the course is to make the above mentioned population aware about learning disability as well as to acquaint them with the tools to assess the condition and ways to deal with it, as it is a group of problems which generally remain undiagnosed causing various psychological, occupational and social difficulties for children as well as adults. The course is quite comprehensive having three papers namely: Introduction to Learning Disabilities, Assessment of Children with Learning Disabilities, and Intervention and Remediation of Learning Disabilities.