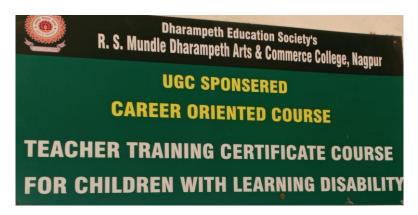

R.S.Mundle Dharampeth Arts & Commerce College, Nagpur

**UGC Sponsored** 

Certificate course: Teachers' Training Certificate Course for Children with Learning Disability

Report (2018-19)

Psychology department of R.S.Mundle Dharampeth Arts & Commerce College has successfully conducted UGC Sponsored "Teacher's Training Certificate Course for Children with Learning Disability". For the session 2018-2019. The duration of the course was of three months. The course got wonderful response from students, teachers, psychology professionals and mothers of children with learning disability. The aim of the course was to make the above mentioned population aware about learning disability as well as to acquaint them with the tools to assess the condition and ways to deal with it, as it is a group of problems which generally remain undiagnosed causing various psychological, academic, occupational and social difficulties for children as well as adults. The course is quite comprehensive having three papers namely: Introduction to Learning Disabilities, Assessment of Children with Learning Disabilities, and Intervention and Remediation of Learning Disabilities along with the practicals. At the end of the course the students were evaluated on the basis of theory and practical exam and case study presentation related to Learning disability.