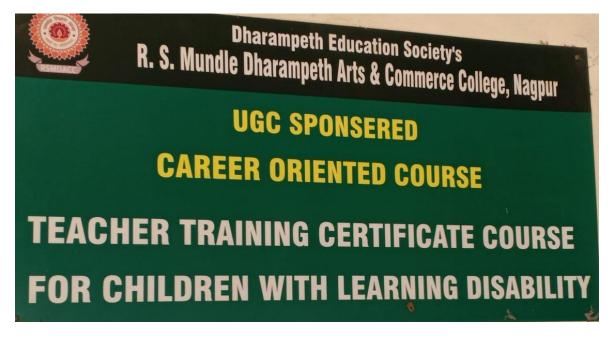

R.S.Mundle Dharampeth Arts & Commerce College, Nagpur

**UGC Sponsored** 

Certificate course: Teachers' Training Certificate Course for Children with Learning Disability

Report (2018-19)

Psychology department of R.S.Mundle Dharampeth Arts & Commerce College has successfully conducted UGC Sponsored "Teacher's Training Certificate Course for Children with Learning Disability". For the session 2018-2019. The duration of the course was of three months. The course got wonderful response from students, teachers, psychology professionals and mothers of children with learning disability. The aim of the course was to make the above mentioned population aware about learning disability as well as to acquaint them with the tools to assess the condition and ways to deal with it, as it is a group of problems which generally remain undiagnosed causing various psychological, academic, occupational and social difficulties for children as well as adults. The course is quite comprehensive having three papers namely: Introduction to Learning Disabilities, Assessment of Children with Learning Disabilities, and Intervention and Remediation of Learning Disabilities along with the practicals. At the end of the course the students were evaluated on the basis of theory and practical exam and case study presentation related to Learning disability.

# R. S. Mundle Dharampeth Arts & Commerce College, Nagpur

**UGC Sponsored** 

Certificate course: Teachers' Training Certificate Course for Children with Learning Disability

Report (2019-20)

Psychology department of R.S.Mundle Dharampeth Arts & Commerce College has successfully conducted UGC Sponsored "Teacher's Training Certificate Course for Children with Learning Disability". For the session 2019-2020. The duration of the course was of three months. The course got wonderful response from students, teachers, psychology professionals and mothers of children with learning disability. The aim of the course was to make the above mentioned population aware about learning disability as well as to acquaint them with the tools to assess the condition and ways to deal with it, as it is a group of problems which generally remain undiagnosed causing various psychological, academic, occupational and social difficulties for children as well as adults. The course is quite comprehensive having three papers namely: Introduction to Learning Disabilities, Assessment of Children with the practical. At the end of the course the students were evaluated on the basis of theory and practical exam and case study presentation related to Learning disability.

Report (2020-21)

R.S.Mundle Dharampeth Arts & Commerce College's department of Psychology, successfully conducted UGC Sponsored "Teacher's Training Certificate Course for Children with Learning Disability". The course got wonderful response from students, teachers, psychology professionals and mothers of children with learning disability. The aim of the course is to make the above mentioned population aware about learning disability as well as to acquaint them with the tools to assess the condition and ways to deal with it, as it is a group of problems which generally remain undiagnosed causing various psychological, occupational and social difficulties for children as well as adults. The course is quite comprehensive having three papers namely: Introduction to Learning Disabilities, Assessment of Children with Learning Disabilities, and Intervention and Remediation of Learning Disabilities.