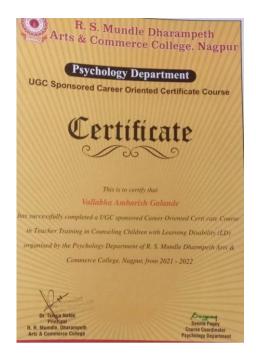

R.S.Mundle Dharampeth Arts & Commerce College, Nagpur

**UGC Sponsored** 

Certificate course: Teachers' Training Certificate Course for Children with Learning Disability

Report (2018-19)

Psychology department of R.S.Mundle Dharampeth Arts & Commerce College has successfully conducted UGC Sponsored "Teacher's Training Certificate Course for Children with Learning Disability". For the session 2018-2019. The duration of the course was of three months. The course got wonderful response from students, teachers, psychology professionals and mothers of children with learning disability. The aim of the course was to make the above mentioned population aware about learning disability as well as to acquaint them with the tools to assess the condition and ways to deal with it, as it is a group of problems which generally remain undiagnosed causing various psychological, academic, occupational and social difficulties for children as well as adults. The course is quite comprehensive having three papers namely: Introduction to Learning Disabilities, Assessment of Children with Learning Disabilities, and Intervention and Remediation of Learning Disabilities along with the practicals. At the end of the course the students were evaluated on the basis of theory and practical exam and case study presentation related to Learning disability.