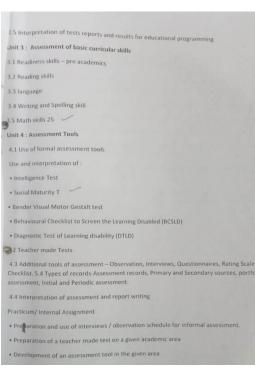

# Unit 1 : Assessment of Learning Disability

- 1.1 Concepts of screening, identification, assessment, measurement and Evaluation. 2 Assessment of educational needs of children with LD
- 1.3 Early identification and intervention of children with learning disabilities
- 1.4 Identification criteria Inclusion, exclusion and discrepancy
- 1.5 Distinction between children with learning disabilities, slow learners and children

# mental retardation

# Unit 2 : Types of Assessment

- 2.1 Formal and informal Assessment 2.2 Criterion Referenced Tests (CRT) and Norm Referenced Tests (NRT)
- 2.3 Teacher made tests, Curriculum Based Assessment (CBA)
- 2.4 Functional assessment of life skills and ecological assessment

| Unit 3: Types of LD                                                                                             |
|-----------------------------------------------------------------------------------------------------------------|
| 3.1 Specific LD in Reading: dyslexia                                                                            |
| 3.2 Specific LD in Writing- dysgraphia 3.3 Specific LD in Math- dyscalculua                                     |
| 3.4 Non-verbal LD (NVLD), Dyspraxia, Sensory motor disordery                                                    |
| 3.5 Secondary manifestations - Socio-emotional problems in LD                                                   |
| Unit 4: Cognitive processes in learning                                                                         |
| 4.1 Attention and perception                                                                                    |
| 4.2 Memory                                                                                                      |
| 4.3 Language                                                                                                    |
| 4.4 Thinking                                                                                                    |
| 4.5 Metacognition                                                                                               |
|                                                                                                                 |
| Practicum/ Internal Assignment                                                                                  |
| Analyze the causes of LD of a student                                                                           |
| Diagnose a case based on profile given.                                                                         |
| Preparation of handouts in any one of the topics of this paper to create public awareness                       |
| Reference books                                                                                                 |
| 1 Alfred Adamson& Adamson: (1979) Handbook of Specific Learning Disabilities, Gardner Press<br>USA              |
| 2 Bryan, T. and Bryan, J.H. (1975). Understanding Learning Disabilities. New York                               |
| 3 John, S.W and Morasky, R.L (1980) Learning Disabilities. New York. Allyn and Bacon                            |
| 4 Langone, $1$ (1990)Teaching Students with Mild & Moderate Learning problems, New York: Aliyn & Bacon, Boston. |
| 5 Lerner, J. W (1985). Learning Disabilities. Boston: Houghton Mifflin                                          |
|                                                                                                                 |