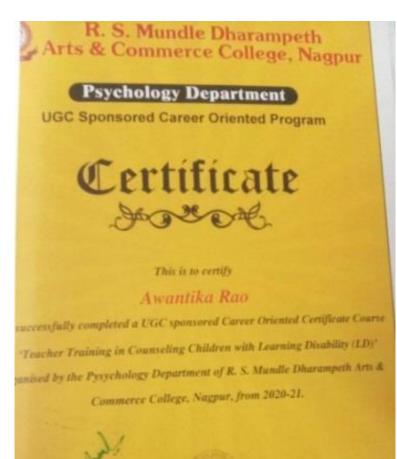

Report (2020-21)

R.S.Mundle Dharampeth Arts & Commerce College's department of Psychology, successfully conducted UGC Sponsored "Teacher's Training Certificate Course for Children with Learning Disability". The course got wonderful response from students, teachers, psychology professionals and mothers of children with learning disability. The aim of the course is to make the above mentioned population aware about learning disability as well as to acquaint them with the tools to assess the condition and ways to deal with it, as it is a group of problems which generally remain undiagnosed causing various psychological, occupational and social difficulties for children as well as adults. The course is quite comprehensive having three papers namely: Introduction to Learning Disabilities, Assessment of Children with Learning Disabilities, and Intervention and Remediation of Learning Disabilities.