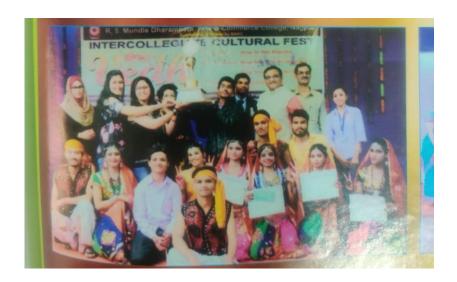

# VEDH Intercollegiate Cultural fest 2017-18

# Report on VEDH Intercollegiate Cultural fest 2017-18

R. S. Mundle Dharampeth Arts and Commerce college organized an intercollegiate Cultural Fest titled "VEDH. The Fest held various inter Collegiate cultural competitions on 30<sup>th</sup> & 31st January 2018. Around 250 students from 33 colleges affiliated to RTMNU participated in the various competitions. The function was inaugurated at the hands of Dr Dilip Director student's development department of Kawadkar. RTMNU secretary of Dharampeth Shikhan Sanstha Sri Ratnakar Kekatpure and Principal of the college of Dr. Sandhya Nair. On this occasion Dr. kawadkar appealed to the students harness spirit of sportsmanship. The Secretary of DES Shri Ratnakar Kekatpure gave best wishes to all the participants and motivated them. Principal Dr. Sandhya Nair encouraged students to participate in such competitions every year. The inaugural function was compered by convener of 'Ved' Prof. Ajinkya. G. Deshpande and vote of thanks was proposed by Prof. Supriya Dani.