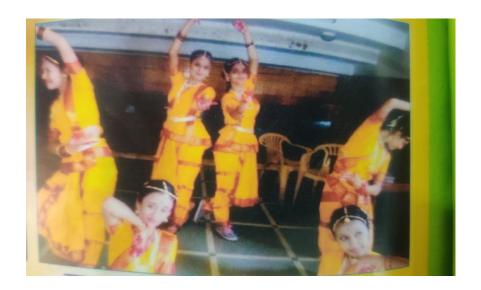

# Report on Intercollegiate Group Dance Competition 2017-18

R. S. Mundle Dharampeth Arts and Commerce College is always striving hard to enhance hidden talent through various activities at its campus With the aim of honouring the dancing skills of students an inter Collegiate Group Dance competition was organised for on 31 January 2018 at 10.00 am. Participants can participated either Folk Dance or Classical dance The competition began with great zest and excitement. The participants, dressed in colourful costumes, set the stage on fire with their enthralling and energetic performance. The competition was a runaway hit. It increased self confidence and self-esteem in the Students.11 teams from 11 different Colleges were participated in the event.

| Name of Event | No of<br>Participants<br>from the<br>college | No of<br>Participants<br>from other<br>college | Total No of<br>students<br>participate<br>d | No of other colleges | Winner                                                                                                                                                                   |
|---------------|----------------------------------------------|------------------------------------------------|---------------------------------------------|----------------------|--------------------------------------------------------------------------------------------------------------------------------------------------------------------------|
| Group Dance   | 10                                           | 100                                            | 110                                         | 10                   | 1'st Prize –Hislop College  2'nd Prize- ManaliGajbhiye  PayalJaiswal  PrajaktaUikey  PoojaChafle  ShivaniChaurewar  NrutyangiDawade  RajatRamteke  MayurKatawle(RSMDACC) |