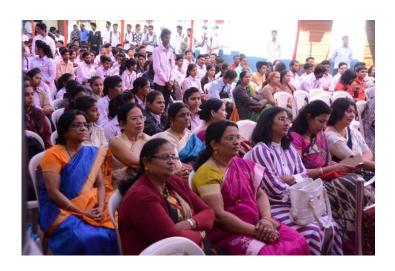

# Report on VEDH Intercollegiate Cultural fest 2017-18

R. S. Mundle Dharampeth Arts and Commerce college organized an intercollegiate Cultural Fest titled "VEDH. The Fest held various inter Collegiate cultural competitions on 30<sup>th</sup> & 31st January 2018. Around 250 students from 33 colleges affiliated to RTMNU participated in the various competitions. The function was inaugurated at the hands of Dr Dilip Director student's development department of Kawadkar. RTMNU secretary of Dharampeth Shikhan Sanstha Sri Ratnakar Kekatpure and Principal of the college of Dr. Sandhya Nair. On this occasion Dr. kawadkar appealed to the students harness spirit of sportsmanship. The Secretary of DES Shri Ratnakar Kekatpure gave best wishes to all the participants and motivated them. Principal Dr. Sandhya Nair encouraged students to participate in such competitions every year. The inaugural function was compered by convener of 'Ved' Prof. Ajinkya. G. Deshpande and vote of thanks was proposed by Prof. Supriya Dani.

The chief guest of the Valedictory function was Dr. Akhilesh Peshwe, Principal of Dharmpeth M.P.Deo Memorial Science College. On this occasion he said that such events go a long way in helping the development of overall personality of the students. The function was compered by Prof. Megha Tandekar and vote of thanks was proposed by Prof. Sonali Tambuskar. The winner of last year and the host R. S. Mundle Dharmpeth Arts and Commerce College won the Trophy by winning maximum number of events. . All the members of BBA and BCCA worked hard for the success of the event.