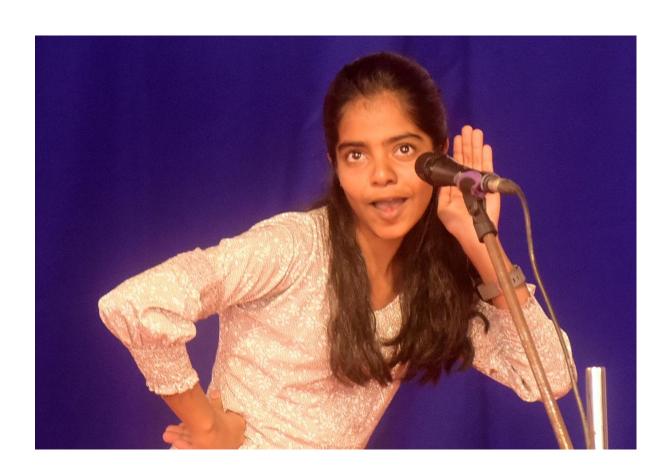

# Report on Intercollegiate Mimicry & Mono Acting 2018-19

R. S. Mundle Dharampeth Arts and Commerce College is always striving hard to enhance hidden talent through various activities at its campus. As one more step, college had organized Intercollegiate Mimicry & Mono Acting Competition on 30 January 2018 at R. S. Mundle Dharampeth Arts and Commerce College old building 2<sup>nd</sup> Floor Gadge Baba Hall. 5 Students from 2 Colleges participated in the competition enthusiastically. Mr. Subodh Surjikar & Mrs Manju Deo handled the responsibility of the examiner.

Dr.Seema Pagey, Prof. Shivani Degvekar and Mrs Aditi Deshmukh worked hard for the success of the event.

| Name of | No of        | No of        | No of    | No of    | Winner           |
|---------|--------------|--------------|----------|----------|------------------|
| Event   | Participants | Participants | students | other    |                  |
|         | from the     | from other   | attended | colleges |                  |
|         | college      | college      |          |          |                  |
| Mimicry | 1            | 4            | 5        | 2        | 1'st Prize-      |
|         |              |              |          |          | Vaishali Chavan  |
|         |              |              |          |          | (Prerna College) |
|         |              |              |          |          | 2'nd Prize-      |
|         |              |              |          |          | Mayur Kokarde    |
|         |              |              |          |          | (RSMDACC)        |