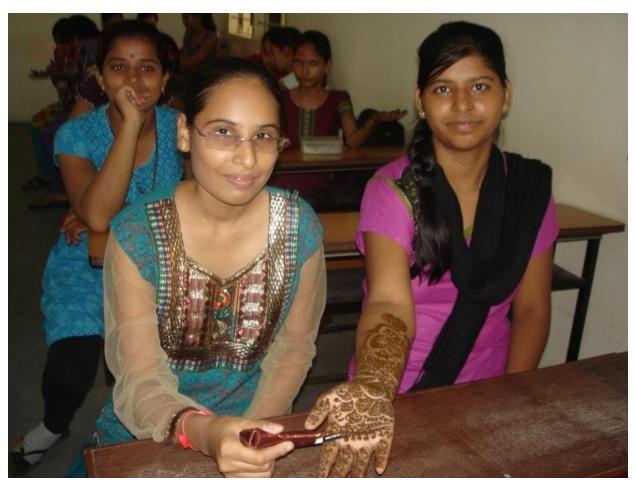

## Report on Intercollegiate Mehandi 2018-19

R. S. Mundle Dharampeth Arts and Commerce College is always striving hard to enhance hidden talent through various activities at its campus. Irrespective of the exposure and experience, they adorned their hands with mendhi designs which helped them boost their confidence in the art. Principal of the school, encouraged the students and the department for putting in efforts to keep this cultural and traditional art form alive.

As one more step, college had organized Intercollegiate Mehandi Competition on 29 January 2019 at R. S. Mundle Dharampeth Arts and Commerce College old building 2<sup>nd</sup> Floor Gadge Baba Hall. 33 Students from 11 Colleges participated in the competition enthusiastically. Miss. Khushi Kamble handled the responsibility of the examiner.