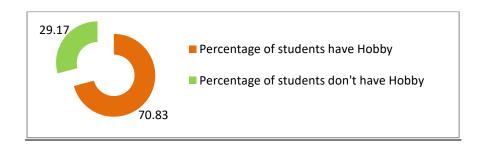

## 10. Percentages of student have Hobby. (120, Respondents)

| Percentage of students have Hobby | Percentage of students don't have Hobby |
|-----------------------------------|-----------------------------------------|
| 70.83                             | 29.17                                   |