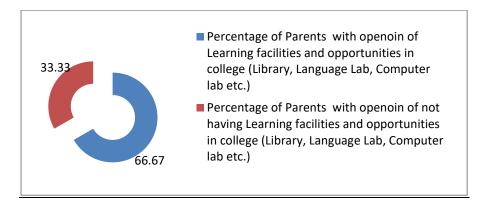

2. Percentage of Parents with opinion of Learning facilities and opportunities in college (Library, Language Lab, Computer lab etc.) (90, Respondents)

Percentage of Parents with opinion of Learning facilities and opportunities in college (Library, Language Lab, Computer lab etc.)

Percentage of Parents with opinion of not having Learning facilities and opportunities in college (Library, Language Lab, Computer lab etc.)

66.67

33.33

3. Percentage of Parents with opinion to respond general administration of the college.(90, Respondents)