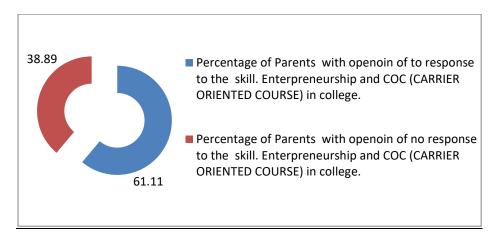

Percentage of Parents with opinion of not having Learning facilities and opportunities in college (Library, Language Lab, Computer lab etc.)

66.67

33.33

3. Percentage of Parents with opinion to respond general administration of the college.(90, Respondents)

Percentage of Parents with opinion to respond general administration of the college.

Percentage of Parents with opinion to respond general administration of the college.

61.11

38.89

4. Percentage of Parents with opinion to respond general administration of the college. (90, Respondents)