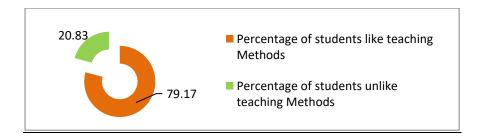

## 1. Percentage of students like teaching Methods. (120, Respondents)

| Percentage of students like teaching<br>Methods | Percentage of students unlike teaching<br>Methods |
|-------------------------------------------------|---------------------------------------------------|
| 79.17                                           | 20.83                                             |