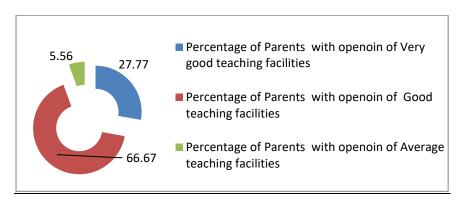

#### PARENTS FEEDBACK FOR SESSION 2018-2019

1. Percentage of Parents with opinion of Very good teaching facilities. (90, Respondents)

| Percentage of Parents with opinion of Very good teaching facilities | Percentage of Parents with opinion of Good teaching facilities | Percentage of Parents with opinion of Average teaching facilities |
|---------------------------------------------------------------------|----------------------------------------------------------------|-------------------------------------------------------------------|
| 27.27                                                               | 66.67                                                          | 5.56                                                              |