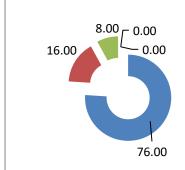

7. Percentage of the Alumni rates their experience at academic activities. (25, Respondents)

| Percentage of the<br>Alumni rate Good<br>their experience a<br>academic activitie | l<br>at | Percentage of the<br>Alumni rate Very<br>Good their<br>experience at<br>academic activities. | Percentage of<br>the Alumni rate<br>Neutral their<br>experience at<br>academic<br>activities. | Percentage of<br>the Alumni rate<br>Bad their<br>experience at<br>academic<br>activities. | Percentage of<br>the Alumni rate<br>Very Bad their<br>experience at<br>academic<br>activities. |
|-----------------------------------------------------------------------------------|---------|----------------------------------------------------------------------------------------------|-----------------------------------------------------------------------------------------------|-------------------------------------------------------------------------------------------|------------------------------------------------------------------------------------------------|
| 7                                                                                 | 76.00   | 16.00                                                                                        | 08.00                                                                                         | 0.00                                                                                      | 0.00                                                                                           |

- Percentage of the Alumni rate Good their experience at academic actavities.
- Percentage of the Alumni rate Very Good their experience at academic actavities.
- Percentage of the Alumni rate Neutral their experience at academic actavities
- Percentage of the Alumni rate Bad their experience at academic actavities.
- Percentage of the Alumni rate Very Bad their experience at academic actavities.