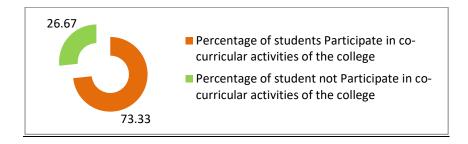

8. Percentage of students Participate in co-curricular activities of the college. (120, Respondents)

| Percentage of students Participate in co- | Percentage of students not Participate in co- |
|-------------------------------------------|-----------------------------------------------|
| curricular activities of the college      | curricular activities of the college          |
| 73.33                                     | 26.67                                         |