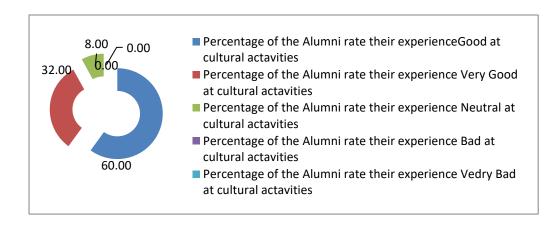

8. Percentage of the Alumni rates their experience at cultural activities. (25, Respondents)

| Percentage of the<br>Alumni rate their<br>experience Good at<br>cultural activities | Percentage of the<br>Alumni rate their<br>experience Very<br>Good at cultural<br>activities | Percentage of the<br>Alumni rate their<br>experience<br>Neutral at cultural<br>activities | Percentage of the<br>Alumni rate their<br>experience Bad at<br>cultural activities | Percentage of the<br>Alumni rate their<br>experience Very<br>Bad at cultural<br>activities |
|-------------------------------------------------------------------------------------|---------------------------------------------------------------------------------------------|-------------------------------------------------------------------------------------------|------------------------------------------------------------------------------------|--------------------------------------------------------------------------------------------|
| 60.00                                                                               | 32.00                                                                                       | 08.00                                                                                     | 0                                                                                  | 0                                                                                          |