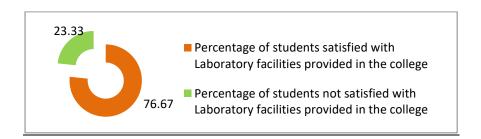

7. Percentage of students satisfied with Laboratory facilities provided in the college. (120, Respondents)

| Percentage of students satisfied with         | Percentage of students not satisfied with     |
|-----------------------------------------------|-----------------------------------------------|
| Laboratory facilities provided in the college | Laboratory facilities provided in the college |
| 76.67                                         | 23.33                                         |