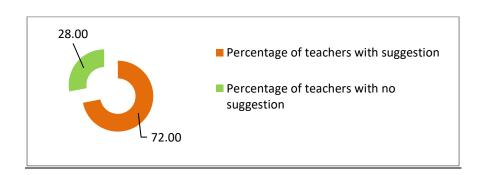

## 9. Percentage of teacher with suggestion. (25, Respondents)

| Percentage of teacher with | Percentage of teacher with no |  |
|----------------------------|-------------------------------|--|
| suggestion                 | suggestion                    |  |
| 72.00                      | 28.00                         |  |