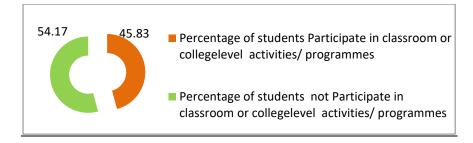

# 12. Percentage of students Participate in classroom or college level activities/ programmes. (120, Respondents)

| Percentage of students Participate in classroom or college level activities/ programmes | Percentage of students not Participate in classroom or college level activities/ programmes |
|-----------------------------------------------------------------------------------------|---------------------------------------------------------------------------------------------|
| 54.17                                                                                   | 45.83                                                                                       |