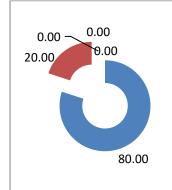

5. Percentage of the Alumni rate the cooperation and support from the administrative staff during the recent visit. (25, Respondents)

| Percentage of the Alumni rate the cooperation and support from the administrative staff Good during the recent visit. | Percentage of the Alumni rate the cooperation and support from the administrative staff Very Good during the recent visit. | Percentage of the Alumni rate the cooperation and support from the administrative staff Neutral during the recent visit. | Percentage of the Alumni rate the cooperation and support from the administrative staff Bad during the recent visit. | Percentage of the Alumni rate the cooperation and support from the administrative staff Very Bad during the recent visit. |
|-----------------------------------------------------------------------------------------------------------------------|----------------------------------------------------------------------------------------------------------------------------|--------------------------------------------------------------------------------------------------------------------------|----------------------------------------------------------------------------------------------------------------------|---------------------------------------------------------------------------------------------------------------------------|
| 80.00                                                                                                                 | 20.00                                                                                                                      | 0.00                                                                                                                     | 0.00                                                                                                                 | 0.00                                                                                                                      |

- Percentage of the Alumni rate the cooperation and support from the administrative staff Good during the recent visit.
- Percentage of the Alumni rate the cooperation and support from the administrative staff Very Good during the recent visit.
- Percentage of the Alumni rate the cooperation and support from the administrative staff Neutral during the recent visit.
- Percentage of the Alumni rate the cooperation and support from the administrative staff Bad during the recent visit.
- Percentage of the Alumni rate the cooperation and support from the administrative staff Very Bad during the recent visit.