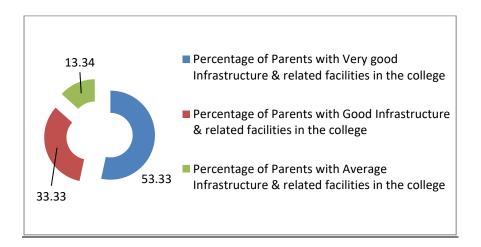

7. Percentage of opinion of Parents with Infrastructure & related facilities in the college. (90, Respondents)

| Percentage of Parents with<br>Very good Infrastructure &<br>related facilities in the college | Percentage of Parents with<br>Good Infrastructure & related<br>facilities in the college | Percentage of Parents with<br>Average Infrastructure &<br>related facilities in the<br>college |
|-----------------------------------------------------------------------------------------------|------------------------------------------------------------------------------------------|------------------------------------------------------------------------------------------------|
| 53.33                                                                                         | 33.33                                                                                    | 13.34                                                                                          |