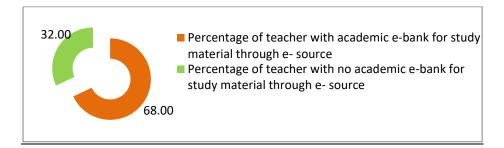

4. Percentage of teacher with academic e-bank for study material through e- source. (25, Respondents)

| Percentage of teacher with academic e-<br>bank for study material through e-<br>source | Percentage of teacher with no academic e-bank for study material through e- source |
|----------------------------------------------------------------------------------------|------------------------------------------------------------------------------------|
| 68.00                                                                                  | 32.00                                                                              |