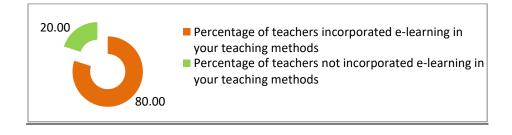

3. Percentage of teachers incorporated e-learning in your teaching methods.(25, Respondents)

| Percentage of teachers incorporated e-learning in your teaching methods | Percentage of teachers not incorporated e-learning in your teaching methods |
|-------------------------------------------------------------------------|-----------------------------------------------------------------------------|
| 80.00                                                                   | 20.00                                                                       |