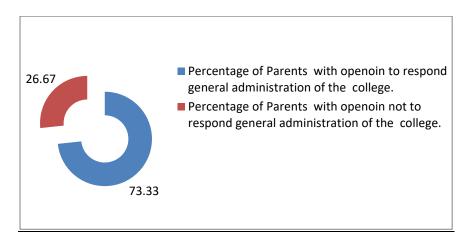

Percentage of Parents with opinion to respond general administration of the college.

Percentage of Parents with opinion to respond general administration of the college.

61.11

38.89

4. Percentage of Parents with opinion to respond general administration of the college. (90, Respondents)

Percentage of Parents with opinions to respond general administration of the college.

Percentage of Parents with opinion not to respond general administration of the college.

73.33

Percentage of Parents with opinion not to respond general administration of the college.