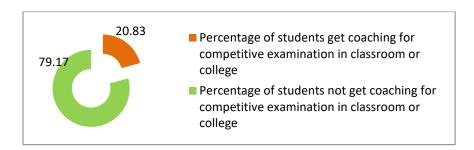

13. Percentage of students gets coaching for competitive examination in classroom or college. (120, Respondents)

Percentage of students get coaching for competitive examination in classroom or college

79.17

Percentage of students not get coaching for competitive examination in classroom or college

14. Percentage of students have suggestion. (120, Respondents)

| Percentage of students have suggestion | Percentage of students don't have suggestion |
|----------------------------------------|----------------------------------------------|
| 20.00                                  | 80.00                                        |