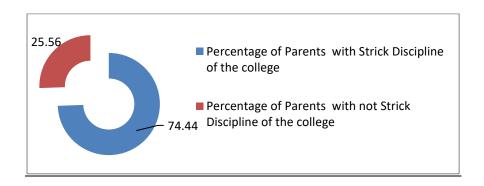

9. Percentage of Parents with Strict Discipline of the college. (90, Respondents)

| Percentage of Parents with Stick Discipline of the college | Percentage of Parents with not Strict Discipline of the college |
|------------------------------------------------------------|-----------------------------------------------------------------|
| 74.44                                                      | 25.56                                                           |