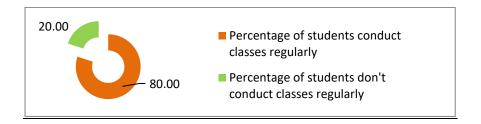

#### 2. Percentage of students conduct classes regularly.(120, Respondents)

| Percentage of students conduct classes regularly | Percentage of students don't conduct classes regularly |
|--------------------------------------------------|--------------------------------------------------------|
| 80.00                                            | 20,00                                                  |