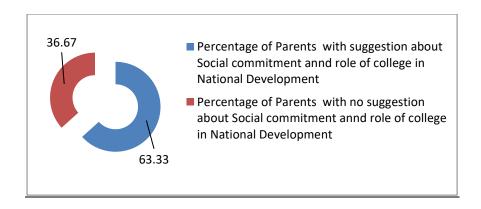

10. Percentage of Parents with suggestion about Social commitment and role of college in National Development. (90, Respondents)

| Percentage of Parents with suggestion<br>about Social commitment and role of<br>college in National Development | Percentage of Parents with no<br>suggestion about Social commitment<br>and role of college in National<br>Development |
|-----------------------------------------------------------------------------------------------------------------|-----------------------------------------------------------------------------------------------------------------------|
| 63.33                                                                                                           | 36.67                                                                                                                 |