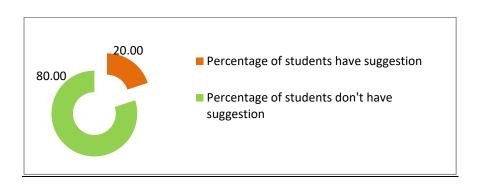

Percentage of students not get coaching for competitive examination in classroom or college

14. Percentage of students have suggestion. (120, Respondents)

| Percentage of students have suggestion | Percentage of students don't have suggestion |
|----------------------------------------|----------------------------------------------|
| 20.00                                  | 80.00                                        |