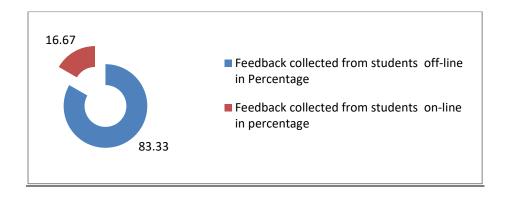

| Feedback collected from students off-<br>line in Percentage | Feedback collected from students on-line in percentage |
|-------------------------------------------------------------|--------------------------------------------------------|
| 83.33                                                       | 16.67                                                  |