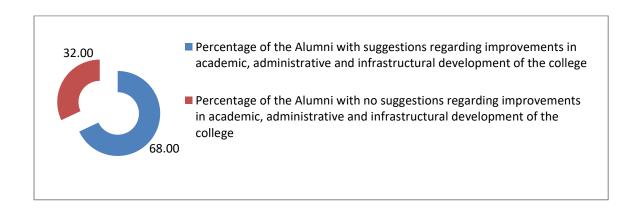

9. Percentage of the Alumni with suggestions regarding improvements in academic, administrative and infrastructural development of the college. (25 Respondents)

| r | Percentage of the Alumni with suggestions egarding improvements in academic, administrative and infrastructural development of the college | Percentage of the Alumni with no suggestions regarding improvements in academic, administrative and infrastructural development of the college |
|---|--------------------------------------------------------------------------------------------------------------------------------------------|------------------------------------------------------------------------------------------------------------------------------------------------|
|   | 68.00                                                                                                                                      | 32.00                                                                                                                                          |