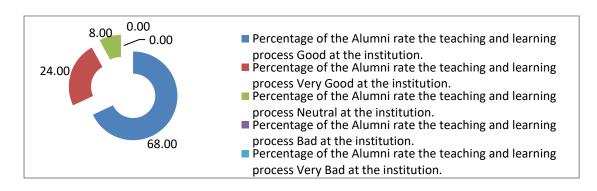

4. Percentage of the Alumni rate the teaching and learning process at the institution. (25, Respondents)

| Percentage of the<br>Alumni rate the<br>teaching and learning<br>process Good at the<br>institution. | Percentage of the<br>Alumni rate the<br>teaching and learning<br>process Very Good at<br>the institution. | Percentage of<br>the Alumni rate<br>the teaching and<br>learning process<br>Neutral at the<br>institution. | Percentage of<br>the Alumni rate<br>the teaching and<br>learning process<br>Bad at the<br>institution. | Percentage of<br>the Alumni rate<br>the teaching and<br>learning process<br>Very Bad at the<br>institution. |
|------------------------------------------------------------------------------------------------------|-----------------------------------------------------------------------------------------------------------|------------------------------------------------------------------------------------------------------------|--------------------------------------------------------------------------------------------------------|-------------------------------------------------------------------------------------------------------------|
| 68.00                                                                                                | 24.00                                                                                                     | 08.00                                                                                                      | 0.00                                                                                                   | 0.00                                                                                                        |