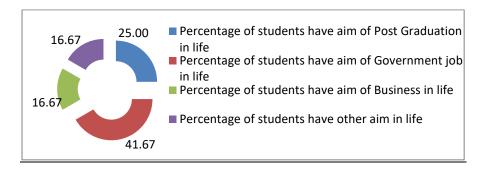

#### 11. Percentages of students have aim in life. (120, Respondents)

| Percentage of students<br>have aim of Post<br>Graduation in life | Percentage of students<br>have aim of<br>Government job in life | Percentage of<br>students have aim of<br>Business in life | Percentage of students have other aim in life |
|------------------------------------------------------------------|-----------------------------------------------------------------|-----------------------------------------------------------|-----------------------------------------------|
| 25.00                                                            | 41.67                                                           | 16.67                                                     | 16.67                                         |