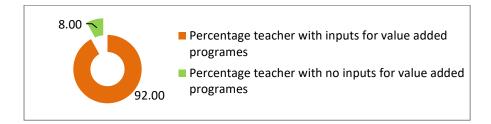

2. Percentage teacher with inputs for value added programmes.(25, Respondents)

| percentage teacher with inputs for value added programmes | percentage teacher<br>with no inputs for value<br>added programmes |
|-----------------------------------------------------------|--------------------------------------------------------------------|
| 92.00                                                     | 08.00                                                              |