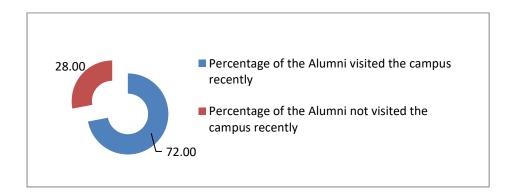

## 2. Percentage of the Alumni visited the campus recently. (25, Respondents)

| Percentage of the Alumni visited the campus recently | Percentage of the Alumni not visited the campus recently |  |
|------------------------------------------------------|----------------------------------------------------------|--|
| 72.00                                                | 28.00                                                    |  |