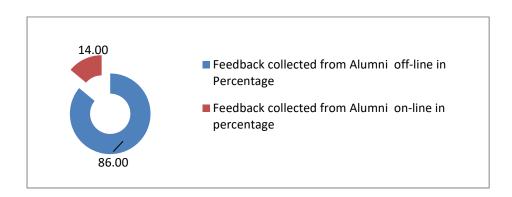

## FEEDBACK FROM THE ALUMNIS FOR SESSION 2018-2019.

Feedback collected from the Alumni on-line and off-line represented in Percentage. (25, Respondents)

| Feedback collected from Alumni off-line in<br>Percentage | Feedback collected from Alumni on-line in percentage |
|----------------------------------------------------------|------------------------------------------------------|
| 86.00                                                    | 14.00                                                |