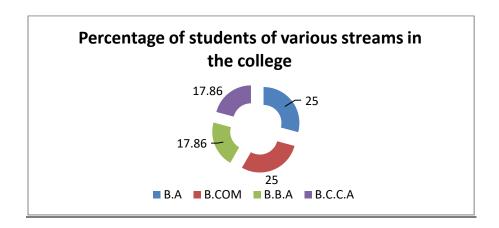

## Feedback collected from students of various streams in the college.

| Students of various streams in the college. | Feedback collected from students of various streams in the college represented in Percentage. |
|---------------------------------------------|-----------------------------------------------------------------------------------------------|
| B.A.                                        | 25.00                                                                                         |
| B.Com.                                      | 25.00                                                                                         |
| B.B.A.                                      | 17.86                                                                                         |
| B.C.C.A.                                    | 17.86                                                                                         |