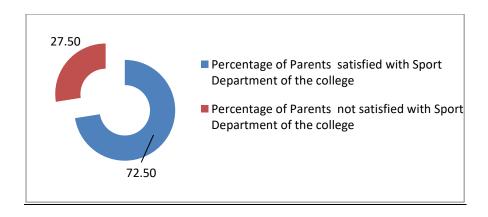

8. Percentage of Parents satisfied with Sport Department of the college(90, Respondents)

| Percentage of Parents satisfied with Sport Department of the college | Percentage of Parents not satisfied with Sport Department of the college |
|----------------------------------------------------------------------|--------------------------------------------------------------------------|
| 72.50                                                                | 27.50                                                                    |