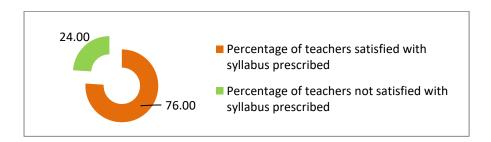

#### FEEDBACK FROM THE TEACHERS FOR SESSION 2018-2019

1. Percentage of teachers satisfied with syllabus prescribed. (25, Respondents)

| Percentage of teachers satisfied with syllabus prescribed | Percentage of teachers not satisfied with syllabus prescribed |
|-----------------------------------------------------------|---------------------------------------------------------------|
| 76.00                                                     | 24.00                                                         |