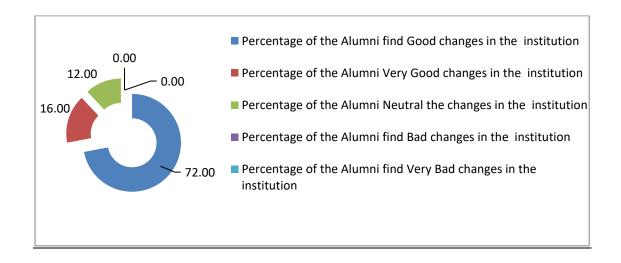

## 3. Percentage of the Alumni find the changes in the institution.(25, Respondents)

| Percentage of the<br>Alumni find Good<br>changes in the<br>institution | Percentage of the<br>Alumni Very Good<br>changes in the<br>institution | Percentage of<br>the Alumni<br>Neutral the<br>changes in the<br>institution | Percentage of<br>the Alumni<br>find Bad<br>changes in the<br>institution | Percentage of<br>the Alumni<br>find Very Bad<br>changes in the<br>institution |
|------------------------------------------------------------------------|------------------------------------------------------------------------|-----------------------------------------------------------------------------|--------------------------------------------------------------------------|-------------------------------------------------------------------------------|
| 72.00                                                                  | 16.00                                                                  | 12.00                                                                       | 0.00                                                                     | 0.00                                                                          |