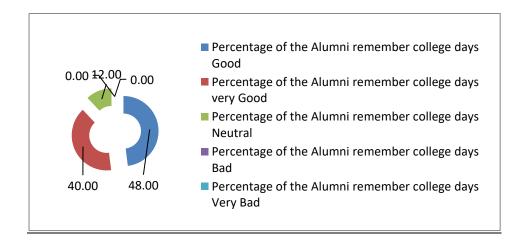

1. Percentages of the Alumni remember college days in general. (25, Respondents)

| Percentage of the<br>Alumni remember<br>college days Good | Percentage of the<br>Alumni remember<br>college days very<br>Good | Percentage of<br>the Alumni<br>remember<br>college days<br>Neutral | Percentage of<br>the Alumni<br>remember<br>college days<br>Bad | Percentage of<br>the Alumni<br>remember<br>college days<br>Very Bad |
|-----------------------------------------------------------|-------------------------------------------------------------------|--------------------------------------------------------------------|----------------------------------------------------------------|---------------------------------------------------------------------|
| 48.00                                                     | 40.00                                                             | 12.00                                                              | 0.00                                                           | 0.00                                                                |