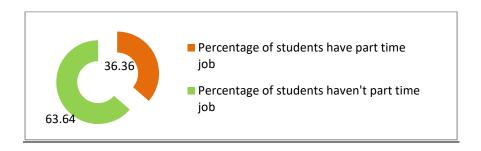

9. Percentage of students have part time job. (120, Respondents)

| Percentage of students have part time job | Percentage of students haven't part time job |
|-------------------------------------------|----------------------------------------------|
| 36.36                                     | 63.64                                        |