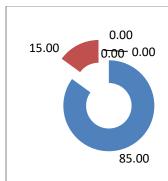

6. Percentage of the Alumni rate the cooperation and support from the teachers during the recent visit. (25, Respondents)

| Percentage of the<br>Alumni rate the<br>cooperation and<br>support from the<br>teachers Good during<br>the recent visit. | Percentage of the Alumni rate the cooperation and support from the teachers Very Good during the recent visit. | Percentage of<br>the Alumni rate<br>the cooperation<br>and support from<br>the teachers<br>Neutral during<br>the recent visit. | Percentage of<br>the Alumni rate<br>the cooperation<br>and support from<br>the teachers Bad<br>during the recent<br>visit. | Percentage of<br>the Alumni rate<br>the cooperation<br>and support from<br>the teachers Very<br>Bad during the<br>recent visit. |
|--------------------------------------------------------------------------------------------------------------------------|----------------------------------------------------------------------------------------------------------------|--------------------------------------------------------------------------------------------------------------------------------|----------------------------------------------------------------------------------------------------------------------------|---------------------------------------------------------------------------------------------------------------------------------|
| 85.00                                                                                                                    | 15.00                                                                                                          | 0.00                                                                                                                           | 0.00                                                                                                                       | 0.00                                                                                                                            |

- Percentage of the Alumni rate the cooperation and support from the teachers Good during the recent visit.
- Percentage of the Alumni rate the cooperation and support from the teachers Very Good during the recent visit.
- Percentage of the Alumni rate the cooperation and support from the teachers Neutral during the recent visit.
- Percentage of the Alumni rate the cooperation and support from the teachers Bad during the recent visit.
- Percentage of the Alumni rate the cooperation and support from the teachers Very Bad during the recent visit.