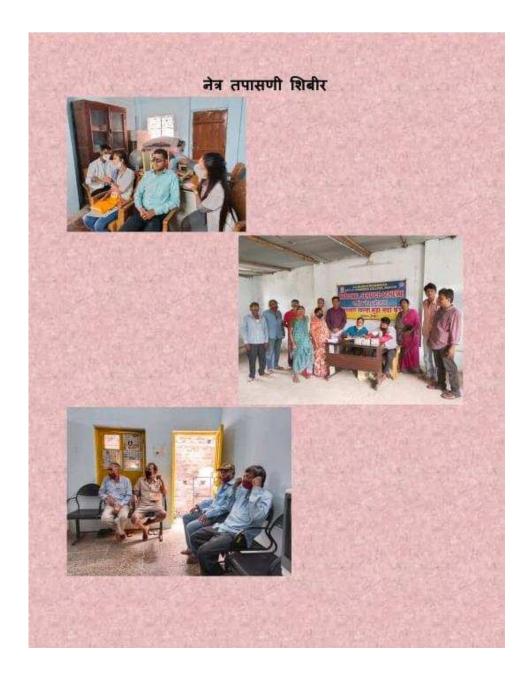

## Notice

RSMDACC and department of NSS is organising a haemoglobin and eye check-up camp on 07/08/2019 to commemorate the birth anniversary of former Principal Shri Vinayak Rao Phatak. All the students of the college must attend the check-up camp.

Program Officer (NSS) R.S. Mundle Dharampeth Arts & Commerce College, Nagpur

The IQAC R.S.Mundle Dharampeth Arts & Commerce College Nagpur

Activity Report

| The      | NSS                                       | departmentorganized a/an                                                                      | rt                           |
|----------|-------------------------------------------|-----------------------------------------------------------------------------------------------|------------------------------|
| institut | ional/district/state                      | c/national/international level workshop/seminar/expe                                          | _(programme                  |
| lalk/pro | oramme on                                 | 2019 (date) in collaboration with                                                             | The resource<br>. The number |
|          | guest speaker wa                          |                                                                                               | ber of                       |
| benefici | cipant/students/te<br>aries was <u>15</u> | achers participated was                                                                       | The                          |
| were     | e of the program                          | me was to to                                                                                  |                              |
| Hae      | noglobin                                  | me was to<br>and eye check up camp to<br>the birth anniversary of<br>the birth anniversary of | former                       |
| Con      | memorate                                  | i Vinayak Rao Phatik                                                                          | •                            |
| prin     | cipal shr                                 | i verregen                                                                                    |                              |
|          |                                           | 1. hus                                                                                        | NSS)                         |