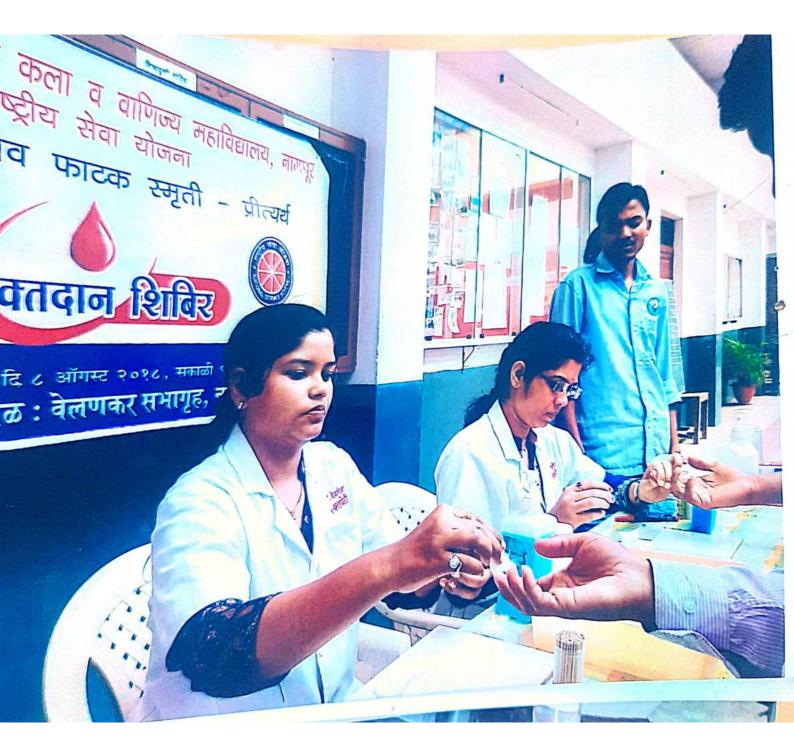

## Notice

RSMDACC and department of NSS is organising a haemoglobin and eye check-up camp on 07/08/2019 to commemorate the birth anniversary of former Principal Shri Vinayak Rao Phatak. All the students of the college must attend the check-up camp.

Program Officer (NSS) R.S. Mundle Dharampeth Arts & Commerce College, Nagpur

The IQAC R.S.Mundle Dharampeth Arts & Commerce College Nagpur

Activity Report

| The      | NSS                                       | departmentorganized a/an                                                                      | rt                           |
|----------|-------------------------------------------|-----------------------------------------------------------------------------------------------|------------------------------|
| institut | ional/district/state                      | c/national/international level workshop/seminar/expe                                          | _(programme                  |
| lalk/pro | oramme on                                 | 2019 (date) in collaboration with                                                             | The resource<br>. The number |
|          | guest speaker wa                          |                                                                                               | ber of                       |
| benefici | cipant/students/te<br>aries was <u>15</u> | achers participated was                                                                       | The                          |
| were     | e of the program                          | me was to to                                                                                  |                              |
| Hae      | noglobin                                  | me was to<br>and eye check up camp to<br>the birth anniversary of<br>the birth anniversary of | former                       |
| Con      | memorate                                  | i Vinayak Rao Phatik                                                                          | •                            |
| prin     | cipal shr                                 | i verregen                                                                                    |                              |
|          |                                           | 1. hus                                                                                        | NSS)                         |