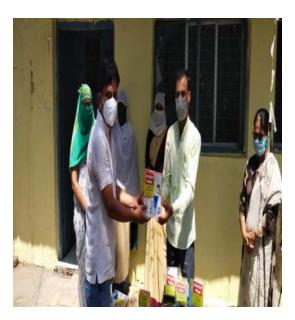

## Notice

RSMDACC and department of NSS is organising a haemoglobin and eye check-up camp on 07/08/2019 to commemorate the birth anniversary of former Principal Shri Vinayak Rao Phatak. All the students of the college must attend the check-up camp.

Program Officer (NSS) R.S. Mundle Dharampeth Arts & Commerce College, Nagpur

The IQAC R.S.Mundle Dharampeth Arts & Commerce College Nagpur

Activity Report

| The      | NSS                                       | departmentorganized a/an                                                                      | rt                           |
|----------|-------------------------------------------|-----------------------------------------------------------------------------------------------|------------------------------|
| institut | ional/district/state                      | c/national/international level workshop/seminar/expe                                          | _(programme                  |
| lalk/pro | oramme on                                 | 2019 (date) in collaboration with                                                             | The resource<br>. The number |
|          | guest speaker wa                          |                                                                                               | ber of                       |
| benefici | cipant/students/te<br>aries was <u>15</u> | achers participated was                                                                       | The                          |
| were     | e of the program                          | me was to to                                                                                  |                              |
| Hae      | noglobin                                  | me was to<br>and eye check up camp to<br>the birth anniversary of<br>the birth anniversary of | former                       |
| Con      | memorate                                  | i Vinayak Rao Phatik                                                                          | •                            |
| prin     | cipal shr                                 | i verregen                                                                                    |                              |
|          |                                           | 1. hus                                                                                        | NSS)                         |