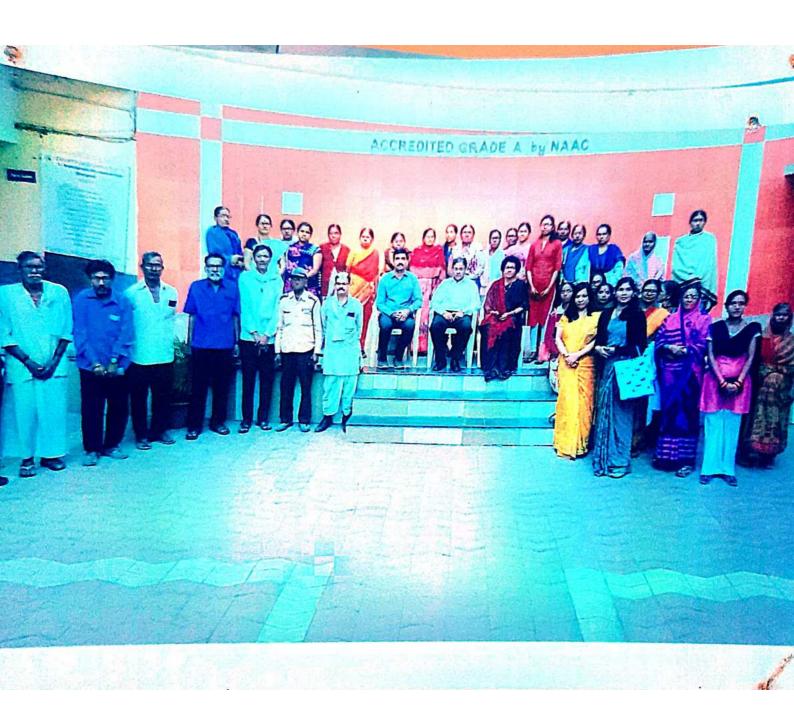

NORTH AMBAZARI ROAD, NAGPUR – 440 010, Dial: 0712- 2557612 (Established in 1960)

Accredited Grade "A" by NAAC

URL: www.rsmdacc.edu.in

Email :principalrsmcsn@hotmail.com

Dr. Rajiv Ashtikar Principal

## Notice

RSMDACC and department of NSS is organising a haemoglobin and eye check-up camp on 07/08/2019 to commemorate the birth anniversary of former Principal Shri Vinayak Rao Phatak. All the students of the college must attend the check-up camp.