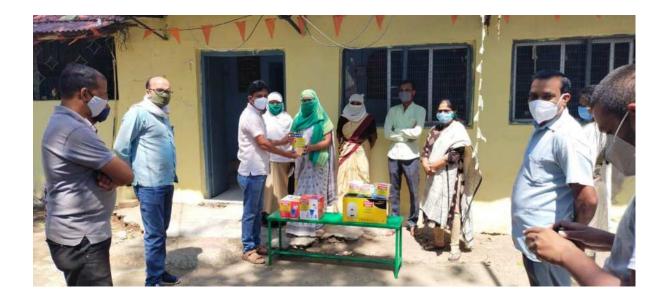

## Notice

RSMDACC and department of NSS is organising a haemoglobin and eye check-up camp on 07/08/2019 to commemorate the birth anniversary of former Principal Shri Vinayak Rao Phatak. All the students of the college must attend the check-up camp.

Program Officer (NSS) R.S. Mundle Dharampeth Arts & Commerce College, Nagpur

The IQAC R.S.Mundle Dharampeth Arts & Commerce College Nagpur

Activity Report

| The      | NSS                                       | departmentorganized a/an                                                                      | rt                           |
|----------|-------------------------------------------|-----------------------------------------------------------------------------------------------|------------------------------|
| institut | ional/district/state                      | c/national/international level workshop/seminar/expe                                          | _(programme                  |
| lalk/pro | oramme on                                 | 2019 (date) in collaboration with                                                             | The resource<br>. The number |
|          | guest speaker wa                          |                                                                                               | ber of                       |
| benefici | cipant/students/te<br>aries was <u>15</u> | achers participated was                                                                       | The                          |
| were     | e of the program                          | me was to to                                                                                  |                              |
| Hae      | noglobin                                  | me was to<br>and eye check up camp to<br>the birth anniversary of<br>the birth anniversary of | former                       |
| Con      | memorate                                  | i Vinayak Rao Phatik                                                                          | •                            |
| prin     | cipal shr                                 | i verregen                                                                                    |                              |
|          |                                           | 1. hus                                                                                        | NSS)                         |